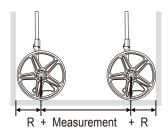

## 3. Measure the distance from wall to wall

- a. Position the wheel against the wall and reset the counter.
- b. Push the wheel straight to the other wall.
- c. Read the measured value and add diameter of the wheel when measurement is finished.