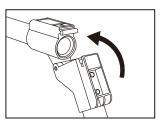

## 1. Unfold the distance measuring wheel.

Straighten two folding knobs to unfold and fix the rod based on the following illustration.