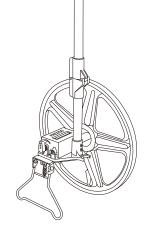

## PRODUCT OVERVIEW

- A. Rubber handle
- B. Folding rod
- C. Rod locking & folding knob
- D. Measuring wheel with 39.4in. circumference
- G. Mechanical counter

## 1. Unfold the distance measuring wheel.

Straighten two folding knobs to unfold and fix the rod based on the following illustration.