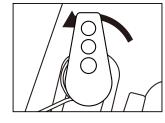

## 2. Reset the measurement Toggle the Reset knob to make the mechanical counter to zero.