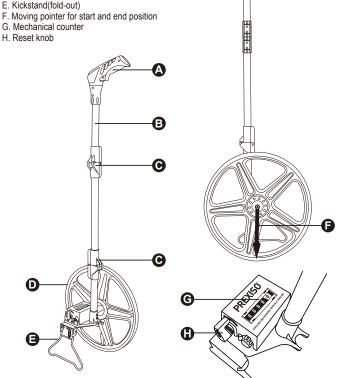

## PRODUCT OVERVIEW

- A. Rubber handle
- B. Folding rod
- C. Rod locking & folding knob
- D. Measuring wheel with 39.4in. circumference
- G. Mechanical counter

## 3. Measure the distance from wall to wall

- a. Position the wheel against the wall and reset the counter.
- b. Push the wheel straight to the other wall.
- c. Read the measured value and add diameter of the wheel when measurement is finished.

# 4. Measure the distance from spot to wall

- a. Position the wheel from the beginning spot and reset the counter.
- b. Push the wheel straight to the wall.
- c. Read the measured value and add radius of the wheel when measurement is finished

## 5. Measure the distance from spot to spot

- a. Position the wheel from the beginning spot and reset the counter.
- b. Push the wheel straight to the other spot.
- c. Read the measured value.