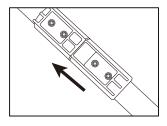

## 1. Unfold the distance measuring wheel.

Straighten two folding knobs to unfold and fix the rod based on the following illustration.