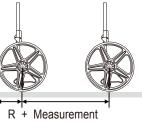

# 4. Measure the distance from spot to wall

- a. Position the wheel from the beginning spot and reset the counter.
- b. Push the wheel straight to the wall.
- c. Read the measured value and add radius of the wheel when measurement is finished