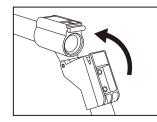

## 1. Unfold the distance measuring wheel.

Straighten two folding knobs to unfold and fix the rod based on the following illustration.