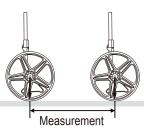

## 5. Measure the distance from spot to spot

- a. Position the wheel from the beginning spot and reset the counter.
- b. Push the wheel straight to the other spot.
- c. Read the measured value.